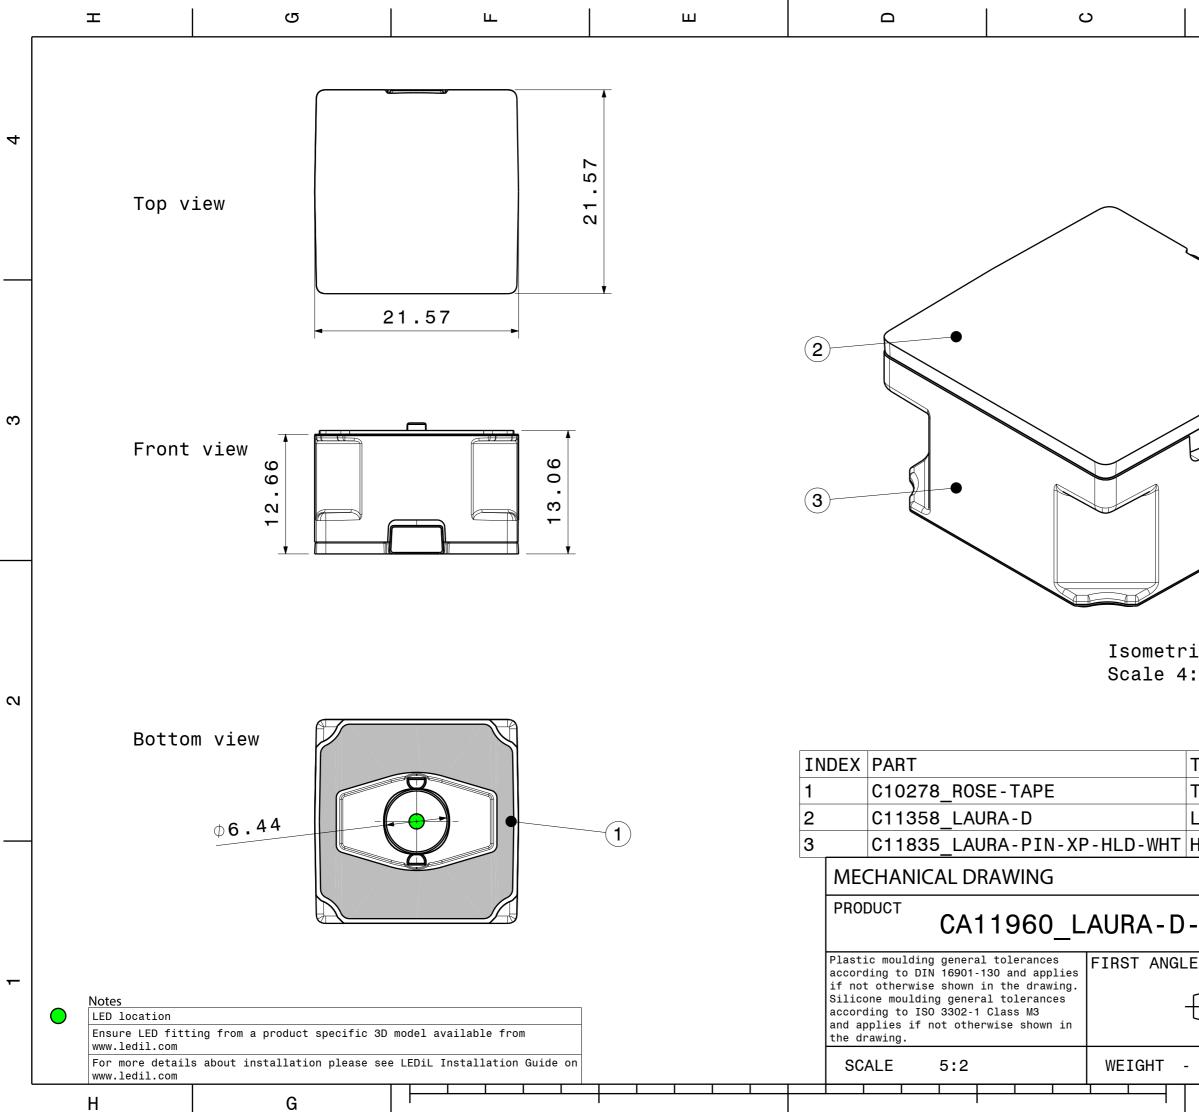

| В                             |            |                                                                                                                                                     |      |    |                    |   |
|-------------------------------|------------|-----------------------------------------------------------------------------------------------------------------------------------------------------|------|----|--------------------|---|
|                               |            |                                                                                                                                                     |      |    | DATE<br>14.06.2018 | 4 |
|                               |            |